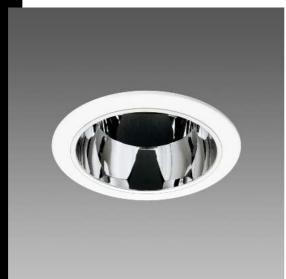

## Roma 1 - DLM FLEX 2000

Adequate lighting ensures proper perception of the environment and enables us to feel comfortable with our surroundings. This is the concept underlying the creation of the Roma recessed floodlight, ideal for quick, low-cost installation in any exhibition setting and fulfil interior decorators' artificial lighting requirements.

Housing: in die cast aluminium Reflector: In 99.98 aluminium.

Painting: dust painted, using polyester epoxy paint to withstand UV rays.

Standard supply: Includes adjustable steel bracket. Hinge opening of the glass