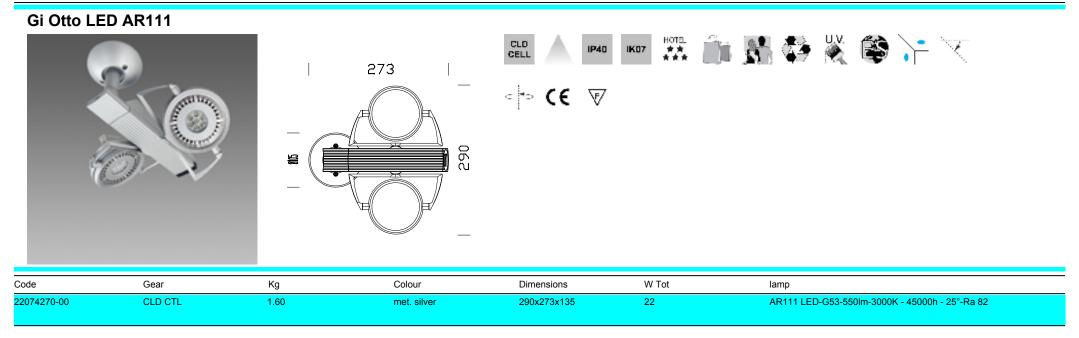

info@fosnova.it - http://www.fosnova.it

Gi Otto with "swivelling" fixed central base for wall or ceiling installations. Perfect for lighting particular ambiences. Option to select luminous sources with different types of beams. Track-mounted adjustable-angle GiOtto with Omnitrack adapter

Housing: Die-cast zamak, with adjustable-angle bows and lamp-holders.

Coating: UV-stabilised, humidity-resistant acrylic-resin liquid paint.

Regulations: Manufactured in accordance with standards EN60598 - 1 - CEI 34.21. Degree of protection in accordance with standards EN60529.

LED: 550lm - 3000K - CRI 82 - 25°