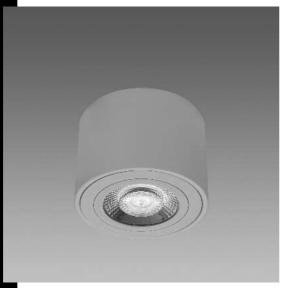

## Themis L150 - fixed with lens

Themis stands out for its simple design and high-quality lighting output delivered by latest generation LED sources.

Studied to deliver direct lighting, it is equipped with a highly efficient reflector (adjustable) or with lenses to enhance the light beam

Designed to be easily installed inside ceilings thanks to its mounting bracket, it is capable of illuminating full and empty spaces, bringing out all the potential of architectonic details and giving rhythm and colour to important interiors.

Housing: made of die-cast aluminium with clear polycarbonate diffuser.

Equipment: supplied with bracket for ceiling installation.

Reflector: high-efficiency metallised polycarbonate. LED: Luminous flux maintenance 80%: 50.000h (L80B20).