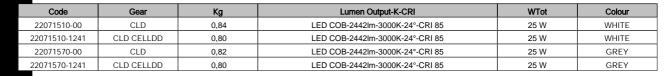

Housing: made of die-cast aluminium with clear polycarbonate diffuser.

Equipment: supplied with bracket for ceiling installation.

Reflector: high-efficiency metallised polycarbonate. LED: Luminous flux maintenance 80%: 50.000h (L80B20).

Power factor >0.9

Photobiological safety class: exempt group EN62471.

The reported luminous flux is the flux emitted by the light source with a tolerance of  $\pm$  10% compared to the indicated value. The W tot column indicates the total wattage absorbed by the system without exceeding 10% of the indicated