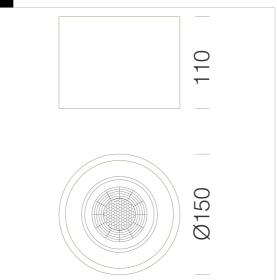

## Download

DXF 2D - them150L.dxf Montaggi - THEMIS\_PLA rev3.pdf

Designed to be easily installed inside ceilings thanks to its mounting bracket, it is capable of illuminating full and empty spaces, bringing out all the potential of architectonic details and giving rhythm and colour to important interiors.

Housing: made of die-cast aluminium with clear polycarbonate diffuser.

Equipment: supplied with bracket for ceiling installation.

Reflector: high-efficiency metallised polycarbonate. LED: Luminous flux maintenance 80%: 50.000h (L80B20).