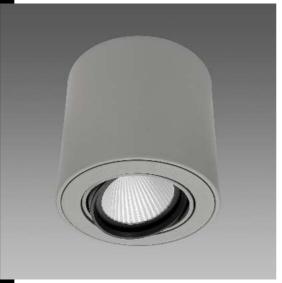

## Themis R195 - adjustable with optic

Themis stands out for its simple design and high-quality lighting output delivered by latest generation LED sources.

Studied to deliver direct lighting, it is equipped with a highly efficient reflector (adjustable) or with lenses to enhance the light beam

Designed to be easily installed inside ceilings thanks to its mounting bracket, it is capable of illuminating full and empty spaces, bringing out all the potential of architectonic details and giving rhythm and colour to important interiors.

Housing: made of die-cast aluminium with clear polycarbonate diffuser.

Equipment: supplied with bracket for ceiling installation.

Reflector: high-efficiency metallised polycarbonate. LED: Luminous flux maintenance 80%: 50.000h (L80B20).