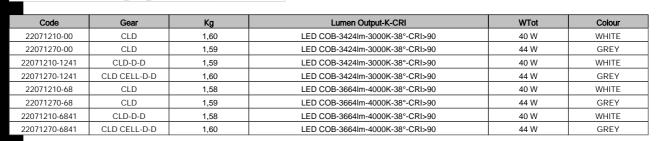

Power factor >0.9

Photobiological safety class: exempt group EN62471. High light output (CRI 90) is guaranteed by specific anti-glare optics UGR>19

The reported luminous flux is the flux emitted by the light source with a tolerance of ± 10% compared to the indicated value. The W tot column indicates the total wattage absorbed by the system without exceeding 10% of the indicated