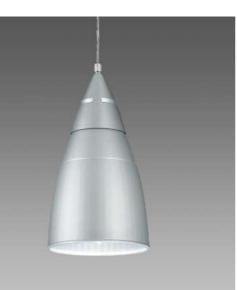

## Minighost - MASTERLED Bulb

Housing: High-temperature resistant thermoplastic material. Supplied with a polycarbonate cone diffuser. Lampholder: Polycarbonate with phosphorous bronze contacts Electric gear: 230V-50Hz power supply; 0.75 sqmm cross-section 2-pole wire. 2P terminal block (maximum allowed lead cross-section 2.5 sqmm.) Describinger: Maximum din accordance with EN\_60508\_CEL\_34.21 Regulations: Manufactured in accordance with EN 60598-CEI 34-21

standards. Degree of protection in accordance with EN 60529 standards. MASTERLED BULB 12W = 60W INC 25000h - 806lm - 2700K

Lamps

806lm-2700K-na

| 24/05/2016 |  |  |
|------------|--|--|

Colour

SILVER