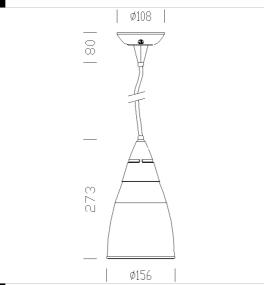

Regulations: Manufactured in accordance with standards EN60598 - CEI 34

-21. Degree of protection in accordance with standards EN60529.

Coloured ring supplied separately. With cable L=1.50 cm.

| Ø156        |            |      |      |      |       |        |
|-------------|------------|------|------|------|-------|--------|
|             |            |      |      |      |       |        |
| Code        | Gear       | Kg   | Watt | Base | Lamps | Colour |
| 22070070-00 | CLD CELL-D | 0,85 |      |      |       | SILVER |
| 22070077-00 | CLD CELL   | 0,75 |      |      |       | SILVER |