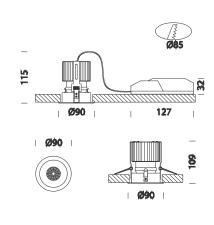

## Atlas 3 - hole

| Code        | Gear     | Kg   | Colour | Dimensions  | W Tot | lamp                             |
|-------------|----------|------|--------|-------------|-------|----------------------------------|
| 22068020-00 | CLD CELL | 0.20 | white  | 0x0x115 Ø90 | 12    | LED 12W white-720lm-3000K-CRI 82 |

Regulations: Manufactured in accordance with standards EN60598 - CEI 34 -21. Degree of protection in accordance with standards EN60529.

LED: 3000K - 720lm - CRI82 cut out diam. 85

25/09/2014 File: 6.4 - Year 2014 P. 1 / 1