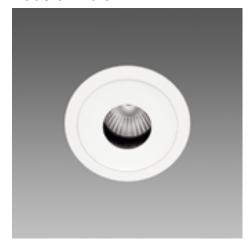

This small spotlight belongs to the broad range of Fosnova recessed spotlights designed to be the ideal lighting solution for stores and open spaces. This product encompasses the concept of quality, energy saving and excellent efficiency.

Atlas with LEDs is very versatile and thanks to the wide choice of accessories it can perfectly fit into any space where it is installed.

Housing: coated plated.

Reflector:V2 self-extinguishing polycarbonate, metallized with aluminium powders through a C.V.D. hard-vacuum process.