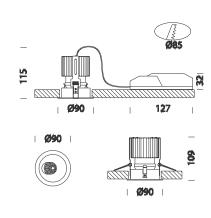

Regulations: Manufactured in accordance with standards EN60598 - CEI 34 -21. Degree of protection in accordance with standards EN60529.

LED: 3000K - 720lm - CRI82 cut out diam. 85

25/09/2014 File: 6.4 - Year 2014 P. 1 / 1