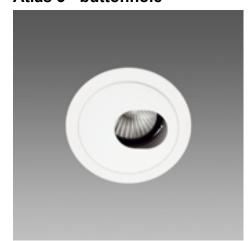

## Atlas 3 - buttonhole

| 22068019-00 CLD CELL 0.20 white 0x0x115 Ø90 12 LED 12W wh | nite-720lm-3000K-CRI 82 |
|-----------------------------------------------------------|-------------------------|

This small spotlight belongs to the broad range of Fosnova recessed spotlights designed to be the ideal lighting solution for stores and open spaces. This product encompasses the concept of quality, energy saving and excellent efficiency.