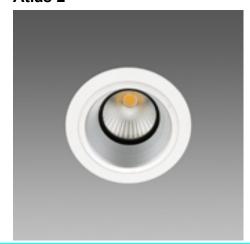

This small spotlight belongs to the broad range of Fosnova recessed spotlights designed to be the ideal lighting solution for stores and open spaces. This product encompasses the concept of quality, energy saving and excellent efficiency.

Atlas with LEDs is very versatile and thanks to the wide choice of accessories it can perfectly fit into any space where it is installed.

Housing: coated plated.

Reflector:V2 self-extinguishing polycarbonate, metallized with aluminium powders through a C.V.D. hard-vacuum process.