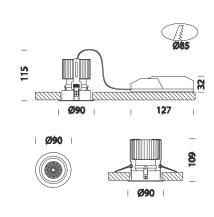

## Atlas 2

**(€) F**<sub>EL</sub> **(€** ♥

| Code        | Gear     | Kg   | Colour        | Dimensions  | W Tot | lamp                             |
|-------------|----------|------|---------------|-------------|-------|----------------------------------|
| 22068017-00 | CLD CELL | 0.20 | Glazed        | 0x0x115 Ø90 | 12    | LED 12W white-720lm-3000K-CRI 82 |
| 22068016-00 | CLD CELL | 0.20 | satin striped | 0x0x115 Ø90 | 12    | LED 12W white-720Im-3000K-CRI 82 |

Regulations: Manufactured in accordance with standards EN60598 - CEI 34 -21. Degree of protection in accordance with standards EN60529.

LED: 3000K - 720lm - CRI82 cut out diam. 85

25/09/2014 P. 1 / 1 File: 6.4 - Year 2014