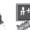

Atlas with LEDs is very versatile and thanks to the wide choice of accessories it can perfectly fit into any space where it is installed.

Housing: coated plated.

Reflector:V2 self-extinguishing polycarbonate, metallized with aluminium powders through a C.V.D. hard-vacuum process.

Regulations: Manufactured in accordance with standards EN60598 - CEI 34 -21. Degree of protection in accordance with standards EN60529.

LED: 3000K - 720lm - CRI82 cut out diam. 85

25/09/2014 P. 1 / 1 File: 6.4 - Year 2014