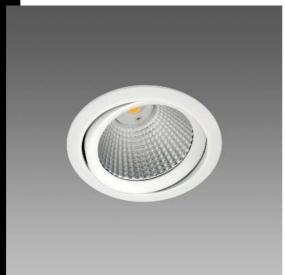

## Logan LED

Fosnova offers a wide range of recessed luminaires designed to meet the increasingly demanding lighting needs of shopping centres, stores and museums. The different designs and specific characteristics of each luminaire enable to meet the multiple needs of each single space.

The Logan line of products includes an adjustable fixture with a soft and visually comfortable light capable of creating beautiful spaces for people to enjoy and where shopping is even more pleasant.

Housing: Adjustable angle, made of die-cast aluminium.

Reflector: high-efficiency prismatic and polished aluminium.

Painting: dust painted, using polyester epoxy paint to withstand UV rays. On request: DIMM DALI version.

Standards: Products complying with EN 60598-1-CEI 34.21 standards, with a degree of protection in compliance with EN 60529 standards.