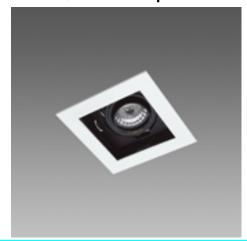

Recessed adjustable small size. Ideal for installation in shops, showrooms or exhibition halls.

Housing: sheet steel.

Coating: acrylic spray paint to water, humidity-resistant and UV stabilized.

Regulations: Produced according to EN 60598-1-CEI 34-21 Degree of protection according to EN 60529.