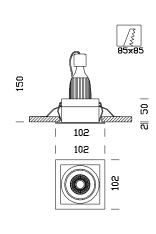

## Fénix Q - LED Sharp

| Code        | Gear       | Kg   | Colour | Dimensions  | W Tot | lamp                                 |
|-------------|------------|------|--------|-------------|-------|--------------------------------------|
| 22066912-00 | CLD CELL-D | 1.00 | white  | 100x100x150 | 7     | LED Sharp 7W-GU10-480lm-3000K-CRI>80 |
|             |            |      |        |             |       |                                      |

On request: versions 24 and 60 degrees. LED 7W - 230V - 480lm - 3000k - CRI 80

09/09/2014 File: 6.4 - Year 2014 P. 1 / 1