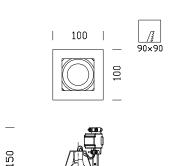

## **Fénix Q - MASTERLED**

100

| Code        | Gear    | Kg   | Colour | Dimensions  | lamp                                 |
|-------------|---------|------|--------|-------------|--------------------------------------|
| 22066911-00 | CLD S+L | 0.30 | white  | 100x100x150 | MASTERLED 10W-GU5.3-1920cd-3000K-24° |
|             |         |      |        |             |                                      |