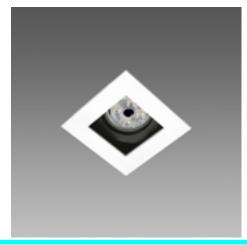

Recessed adjustable small size. Ideal for installation in shops, showrooms or exhibition halls.

Housing: sheet steel.

Coating: acrylic spray paint to water, humidity-resistant and UV stabilized.

Standards: Produced according to EN 60598-1-CEI 34-21 Degree of protection according to EN 60529.

MASTERLED: particularly suited for public spaces such as reception halls, entrance lobbies, corridors, stairways and bathrooms where lights stay on all day, 40,000 hours of lifespan, and 80% energy saving compared to ALO 35W.