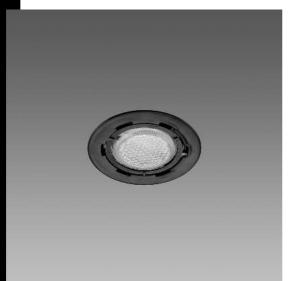

## Marte 2 LED with glass

These very small recessed spotlights are ideal whenever the surface's thickness is moderate and the fixture's overall size in the upper part must be minimum. Suitable for interior decoration, furniture, kitchens, shelves. Housing: die-cast zamak.