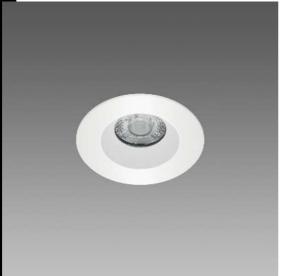

## Marte 10

Housing: made of die-cast aluminium complete with spring clips for recessed mounting. Lens: in PMMA with high efficiency output and very low glare rat Regulations: Produced according to applicable EN60598 - CEI 34 - 21 standards, degree of protection according to EN 60529 standards LED: luminous flux maintenance 80%: 50.000h (L80B20). On request 50.000h. Power factor >0.9.