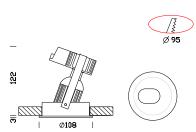

## Atlas 2 LED 7W DIMM - adjustable

| Code        | Gear       | Kg   | Colour      | Dimensions   | W Tot | lamp                               |
|-------------|------------|------|-------------|--------------|-------|------------------------------------|
| 22061773-00 | CLD CELL-D | 0.20 | met. silver | 0x0x122 Ø108 | 7     | POWERLED 7W-GU10-450lm-3000K - 30° |
| 22061713-00 | CLD CELL-D | 0.20 | white       | 0x0x122 Ø108 | 7     | POWERLED 7W-GU10-450lm-3000K - 30° |

These very small recessed spotlights are ideal whenever the surface's thickness is moderate and the fixture's overall size in the upper part must be minimum. Suitable for interior decoration, furniture, kitchens, shelves. Housing adjustable die-cast zamak.