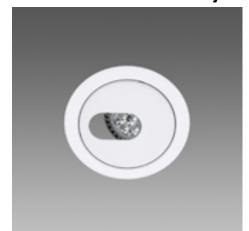

## Atlas 2 LED 7W DIMM - adjustable

| Code        | Gear       | Kg   | Colour      | Dimensions   | W Tot | lamp                               |
|-------------|------------|------|-------------|--------------|-------|------------------------------------|
| 22061773-00 | CLD CELL-D | 0.20 | met. silver | 0x0x122 Ø108 | 7     | POWERLED 7W-GU10-450lm-3000K - 30° |
| 22061713-00 | CLD CELL-D | 0.20 | white       | 0x0x122 Ø108 | 7     | POWERLED 7W-GU10-450lm-3000K - 30° |

These very small recessed spotlights are ideal whenever the surface's thickness is moderate and the fixture's overall size in the upper part must be minimum. Suitable for interior decoration, furniture, kitchens, shelves. Housing adjustable die-cast zamak.