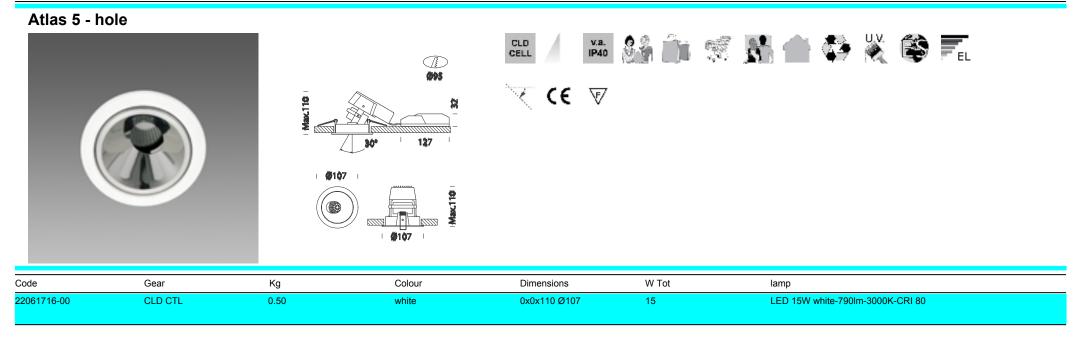

The range of products, Atlas has been extended with the addition of new LED versions featuring different power ratings.

"An authentic revolution in the world of lighting", this is how LEDs are often described. LEDs are noteworthy not only for their energy-saving potential, but also for the high quality of the light emitted from fixtures and the improved flexibility of the lighting systems using them.

To enjoy these major benefits, however, lighting fixtures must be designed and manufactured according to the highest standards of quality, combined with the experience that only leading companies have. Body: Die-cast aluminum with heat sink.

Reflector: satin aluminum high efficiency. Complete with brackets for recessing.

LED 3000K - 790lm - CRI80 - 40000h