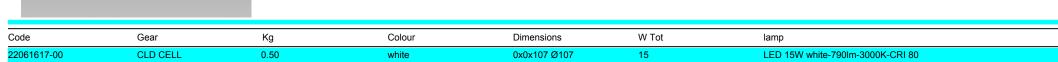

Regulations: Manufactured in accordance with standards EN60598 - CEI 34 -21. Degree of protection in accordance with standards EN60529.

LED: 3000K - 790lm - CRI80 cut out diam. 98

25/09/2014 File: 6.4 - Year 2014 P. 1 / 1