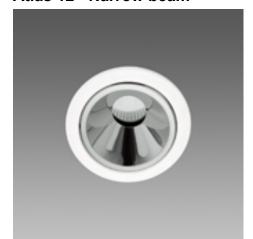

## Atlas 12 - Narrow beam

**∰ F**. (€

This small spotlight belongs to the broad range of Fosnova recessed spotlights designed to be the ideal lighting solution for stores and open spaces. This product encompasses the concept of quality, energy saving and excellent efficiency.

Atlas with LEDs is very versatile and thanks to the wide choice of accessories it can perfectly fit into any space where it is installed.

Housing: coated plated.

Reflector:V2 self-extinguishing polycarbonate, metallized with aluminium powders through a C.V.D. hard-vacuum process.

Regulations: Manufactured in accordance with standards EN60598 - CEI 34 -21. Degree of protection in accordance with standards EN60529.

LED: 3000K - 790lm - CRI80 cut out diam. 98

25/09/2014 File: 6.4 - Year 2014 P. 1 / 1