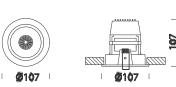

Regulations: Manufactured in accordance with standards EN60598 - CEI 34 -21. Degree of protection in accordance with standards EN60529.

LED: 3000K - 790lm - CRI80 cut out diam. 98

25/09/2014 File: 6.4 - Year 2014 P. 1 / 1