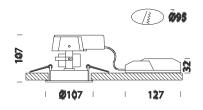

Regulations: Manufactured in accordance with standards EN60598 - CEI 34 -21. Degree of protection in accordance with standards EN60529.

LED: 3000K - 790lm - CRI80 cut out diam. 98

25/09/2014 File: 6.4 - Year 2014 P. 1 / 1