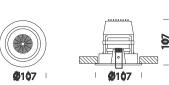

## Atlas 11 - dark

| 22061615-00 CLD CELL 0.50 white 0x0x107 Ø107 15 LED 15W white-790lm-3000K-CRI 80 | Code Gear         | Kg        | Colour | Dimensions   | W Tot | lamp                             |
|----------------------------------------------------------------------------------|-------------------|-----------|--------|--------------|-------|----------------------------------|
| 220 1010 10 10 10 10 10 10 10 10 10 10 10                                        | 22061615-00 CLD ( | CELL 0.50 | white  | 0x0x107 Ø107 | 15    | LED 15W white-790lm-3000K-CRI 80 |

Regulations: Manufactured in accordance with standards EN60598 - CEI 34 -21. Degree of protection in accordance with standards EN60529.

LED: 3000K - 790lm - CRI80 cut out diam. 98

25/09/2014 P. 1 / 1 File: 6.4 - Year 2014