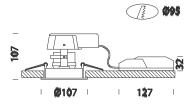

## Atlas 11 - dark

| 22061615-00 CLD CELL 0.50 white 0x0x107 Ø107 15 LED 15W white-790lm-3000K-CRI 80 | Code Gear         | Kg        | Colour | Dimensions   | W Tot | lamp                             |
|----------------------------------------------------------------------------------|-------------------|-----------|--------|--------------|-------|----------------------------------|
| 220 1010 10 10 10 10 10 10 10 10 10 10 10                                        | 22061615-00 CLD ( | CELL 0.50 | white  | 0x0x107 Ø107 | 15    | LED 15W white-790lm-3000K-CRI 80 |

Regulations: Manufactured in accordance with standards EN60598 - CEI 34 -21. Degree of protection in accordance with standards EN60529.

LED: 3000K - 790lm - CRI80 cut out diam. 98

25/09/2014 P. 1 / 1 File: 6.4 - Year 2014