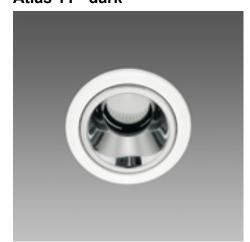

## Atlas 11 - dark

| 22061615-00 CLD CELL 0.50 white 0x0x107 Ø107 15 LED 15W white-790lm-3000K-CRI 80 | Code Gear         | Kg        | Colour | Dimensions   | W Tot | lamp                             |
|----------------------------------------------------------------------------------|-------------------|-----------|--------|--------------|-------|----------------------------------|
| 220 1010 10 10 10 10 10 10 10 10 10 10 10                                        | 22061615-00 CLD ( | CELL 0.50 | white  | 0x0x107 Ø107 | 15    | LED 15W white-790lm-3000K-CRI 80 |

This small spotlight belongs to the broad range of Fosnova recessed spotlights designed to be the ideal lighting solution for stores and open spaces. This product encompasses the concept of quality, energy saving and excellent efficiency.

Atlas with LEDs is very versatile and thanks to the wide choice of accessories it can perfectly fit into any space where it is installed.

Housing: coated plated.

Reflector:V2 self-extinguishing polycarbonate, metallized with aluminium powders through a C.V.D. hard-vacuum process.