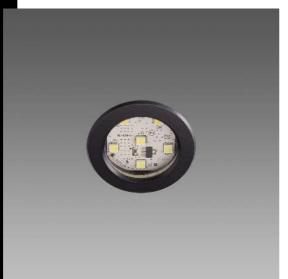

## Lift 2 LED

These very small recessed spotlights are ideal whenever the surface's thickness is moderate and the fixture's overall size in the upper part must be minimum. Suitable for interior decoration, furniture, kitchens, shelves. Housing: Sheet steel or die-cast zamak.

Regulations: Manufactured in accordance with standards EN60598 – 1 - CEI 34.21. Degree of protection in accordance with standards EN60529. LED 6x0.5W - 126lm - 4000K

| Code        | Gear    | Kg   | Watt             | Base | Lamps        | Colour |
|-------------|---------|------|------------------|------|--------------|--------|
| 22060065-00 | CLD S+L | 0,10 | LED white 6x0.5W |      | 126lm-4000K- | CHROME |
| 22060075-00 | CLD S+L | 0,10 | LED white 6x0.5W |      | 126lm-4000K- | SILVER |
| 22060015-00 | CLD S+I | 0.10 | LED white 6x0 5W |      | 126lm-4000K- | WHITE  |