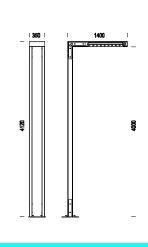

## OnOff L - wide beam

| Code        | Colour    | Dimensions    | lamp                          |
|-------------|-----------|---------------|-------------------------------|
| 22054112-00 | aluminium | 1400x350x4120 | LED 36x1.4W - sola+batt       |
| 22054012-00 | aluminium | 1400x350x4120 | LED 36x1.4W - 230v            |
| 22054117-00 | aluminium | 1400x350x4120 | LED 36x1.4W - solar+batt+230v |