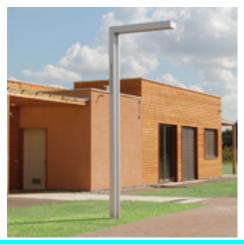

## OnOff L - wide beam

| Code        | Colour    | Dimensions    | lamp                          |
|-------------|-----------|---------------|-------------------------------|
| 22054112-00 | aluminium | 1400x350x4120 | LED 36x1.4W - sola+batt       |
| 22054012-00 | aluminium | 1400x350x4120 | LED 36x1.4W - 230v            |
| 22054117-00 | aluminium | 1400x350x4120 | LED 36x1.4W - solar+batt+230v |

OnOff uses 18/36 LED lights, 105lm/W, option to change the light beam as required (pedestrian crossings, private gardens, small paths).

Energy efficient, 2.5W consumption.

Solar power version with accumulators (timeline limited by the number of accumulators), or solar energy-accumulator version with mains voltage conversion system (= HYBRID).

LED light version only with 120° elliptical lenses.

Housing: in steel and aluminium with base and log bolts to be purchased separately.

Solar version equipped with 3 batteries, 9Ah, for a total of 27Ah

230V version equipped with electric gear box containing the ballast.