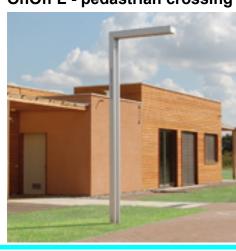

**"Ifosnova** 

| Code        | Colour    | Dimensions    | lamp                          |
|-------------|-----------|---------------|-------------------------------|
| 22054111-00 | aluminium | 1400x350x4120 | LED 18X1.4W - solar+batt      |
| 22054011-00 | aluminium | 1400x350x4120 | LED 18X1.4W - 230v            |
| 22054113-00 | aluminium | 1400x350x4120 | LED 18X1.4W - solar+batt-230v |