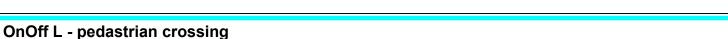

OnOff uses 18/36 LED lights, 105lm/W, option to change the light beam as required (pedestrian crossings, private gardens, small paths). Energy efficient, 2.5W consumption.

Solar power version with accumulators (timeline limited by the number of accumulators), or solar energy-accumulator version with mains voltage conversion system (= HYBRID). LED light version only with 120° elliptical lenses.

Housing: in steel and aluminium with base and log bolts to be purchased separately.

Solar version equipped with 3 batteries, 9Ah, for a total of 27Ah

230V version equipped with electric gear box containing the ballast.