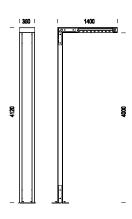

**"Ifosnova** 

| Code        | Colour    | Dimensions    | lamp                          |
|-------------|-----------|---------------|-------------------------------|
| 22054111-00 | aluminium | 1400x350x4120 | LED 18X1.4W - solar+batt      |
| 22054011-00 | aluminium | 1400x350x4120 | LED 18X1.4W - 230v            |
| 22054113-00 | aluminium | 1400x350x4120 | LED 18X1.4W - solar+batt-230v |