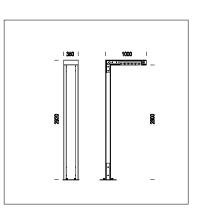

## 1955 🕅 🥵 🎇 😂 CE

| Code        | Colour    | Dimensions    | lamp                           |
|-------------|-----------|---------------|--------------------------------|
| 22054115-00 | aluminium | 1000x350x2920 | LED 12x1.4w - solar+batt-4100K |
| 22054015-00 | aluminium | 1000x350x2920 | LED 12x1.4W - 230v             |
| 22054013-00 | aluminium | 1000x350x2920 | LED 12x1.4W - solar+batt-230v  |

Housing: in steel and aluminium with base and log bolts to be purchased separately.

Solar version equipped with 2 9Ah batteries for a total of 18Ah

230V version equipped with electric gear box containing the ballast.