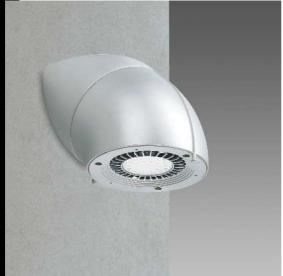

## King LED 111

King is wall mounted floodlight designed to provide a solution to the lighting of environments requiring a high degree of protection.

Housing: Adjustable-angle, made of die-cast aluminium.

Coating: Humidity-resistant acrylic-resin liquid paint, UV-stabilised, Regulations: Manufactured in accordance with standards EN60598 - CEI 34 -21. Degree of protection in accordance with standards EN60529.