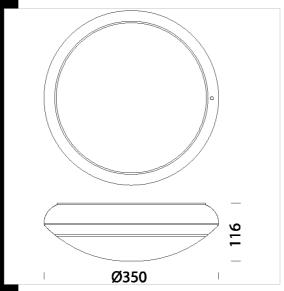

## Elba - presence/light sensor

Housing: vandal-resistant, self-extinguishing polycarbonate. Diffuser: made in polycarbonate.

Regulations: Produced according to applicable EN60598-1 CEI 34-21 standards, degree of protection according to EN 60529 standards. LED: high-efficiency light sources 2200lm - 24W - 4000K - CRI 80