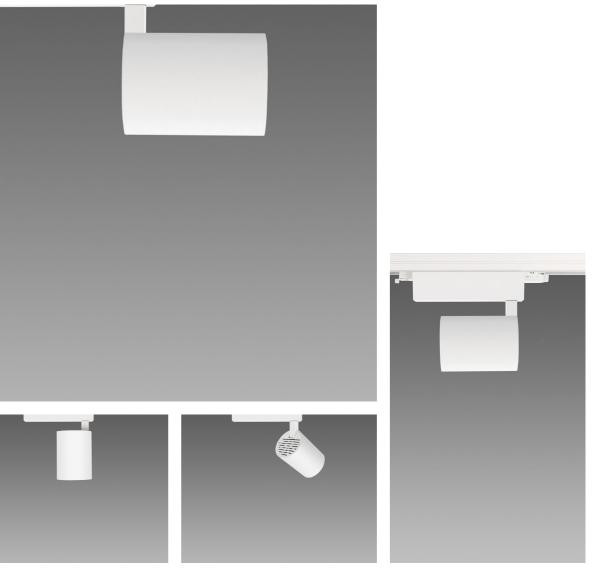

"Spotlights with High Gamut LEDs" The primary goal of indoor lighting is to enhance visual wellbeing, aesthetic quality and energy savings. The new LED sources allow high luminance levels and excellent colour rendering. This is why Fosnova has extended the range of some of its top-sellers such as Asso with High Performance Vivid and High Gamut LED versions to ensure effective colour saturation. The new Asso spotlights are perfect for all spaces where the rendering of reflexes, transparencies, whites and colours is important. Each version offers maximum lighting quality and an extraordinary colour rendering (CRI 95).