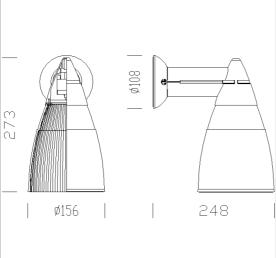

## Argostar wall

Due to the technological advancement achieved by our company, we have been able to create a spotlight for interior lighting. Thanks to the special process used to make the cone, the spotlight's diffused light provides a noglare illumination suitable for any architectural context.
Housing: High-temperature resistant thermoplastic material. Includes a sphere-

opal polycarbonate cone diffuser.

Lampholder: Polycarbonate with phosphor bronze contacts

Electric gear: 230V-50Hz power supply; 2 pole wire, 0.75 sqmm cross section. 2P terminal block (maximum allowed lead cross section 2.5 sqmm.)