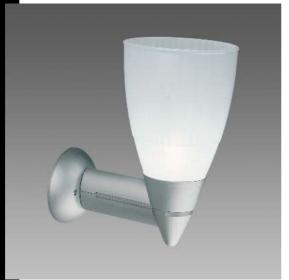

## Argostar wall

Due to the technological advancement achieved by our company, we have been able to create a spotlight for interior lighting. Thanks to the special process used to make the cone, the spotlight's diffused light provides a noglare illumination suitable for any architectural context.
Housing: High-temperature resistant thermoplastic material. Includes a sphere-

opal polycarbonate cone diffuser.

Lampholder: Polycarbonate with phosphor bronze contacts

Electric gear: 230V-50Hz power supply; 2 pole wire, 0.75 sqmm cross section. 2P terminal block (maximum allowed lead cross section 2.5 sqmm.)