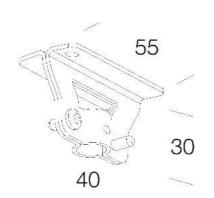

## Suspension mount

Permits the track to be suspended with  $\varnothing$ 10 rods or with a steel wire acc. 3106-86/87-07; also gives the possibility of sliding the track along its axis. Max load: 20 kgs with steel wire and 30 kgs with rods.