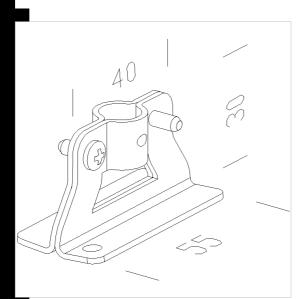

## Suspension mount

Permits the track to be suspended with  $\varnothing$ 10 rods or with a steel wire acc. 3106-86/87-07; also gives the possibility of sliding the track along its axis. Max load: 20 kgs with steel wire and 30 kgs with rods.