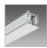

## Power supply

To power tracks. Quick-connect with a guide pawl and accessory for selection of phase-neutral position. It allows the power cable to be inserted either into the end cap or from the top. Used together with the cubes, it permits linear, L-shaped, T-shaped or cross-joint connections.