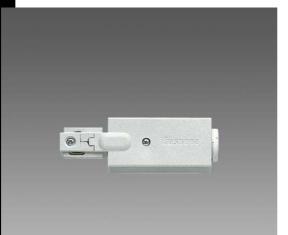

## Power supply

To power tracks. Quick-connect with a guide pawl and accessory for selection of phase-neutral position. It allows the power cable to be inserted either into the end cap or from the top. Used together with the cubes, it permits linear, L-shaped, T-shaped or cross-joint connections.