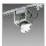

## Power supply

To power tracks. Quick-connect with a guide pawl and accessory for selection of phase-neutral position. It allows the power cable to be inserted either into the end cap or from the top. Used together with the cubes, it permits linear, L-shaped, T-shaped or cross-joint connections.