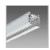

## Power supply

To power tracks. Quick-connect with a guide pawl and accessory for selection of phase-neutral position. It allows the power cable to be inserted either into the end cap or from the top. Used together with the cubes, it permits linear, L-shaped, T-shaped or cross-joint connections.