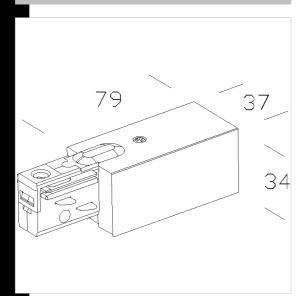

Download DXF 2D - f25110.dxf

## Power supply

To power tracks. Quick-connect with a guide pawl and accessory for selection of phase-neutral position. It allows the power cable to be inserted either into the end cap or from the top. Used together with the cubes, it permits linear, L-shaped, T-shaped or cross-joint connections.