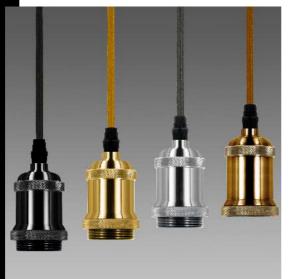

## Pendant

Brighten your home, restaurant or store with our assortment of suspension Pendant Light fixtures available in different designs and colours. Pendant Light is an easy-to-mount suspension luminaire ideal for any setting; extremely versatile, it can serve as an aesthetic finishing element to be used in combination with the products of the Bell series of the "Home" family. With these products, that combine style with functionality, the only thing left to do is choose the right LED to use. Housing: in aluminium. Cable length 1.0m max. On request: lampshade for aesthetic finishing (for black, chrome and gold

Equipment: complete with brackets, (2) screws and plugs.

| Code        | Kg   | WTot | Colour |
|-------------|------|------|--------|
| 22023530-00 | 0,25 | 0 W  | BLACK  |
| 22023560-00 | 0,25 | 0 W  | CHROME |
| 22023580-00 | 0,25 | 0 W  | COPPER |
| 22023590-00 | 0,25 | 0 W  | GOLDEN |