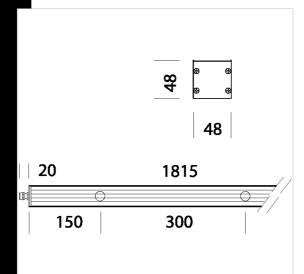

Supplied with Q4 LED lights, "neutral white",

Power factor: >0,95

Luminous flux maintenance 70% 50000h (L70B50) Photobiological safety class: exempt group EN62471.

Power supply to be purchased separately, code 92036 / 92038. Standard connection, max 3.6 m of Liset IP sessantacinque

| Code        | Gear    | Kg   | Watt             | Base | Lamps          | Colour   |
|-------------|---------|------|------------------|------|----------------|----------|
| 22018075-00 | CLD S+L | 3,05 | LED white 6X1.1W |      | 6x130lm-4100K- | OXIDIZED |