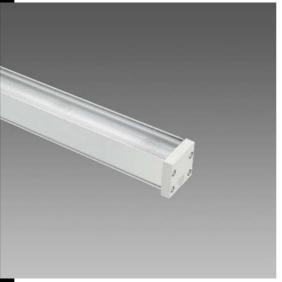

## Liset IP sessantacinque LED - Wide beam

A basic design, small dimensions. Liset is a ground breaking fixture studied to make the best use of the LED technology. Its slean lines and liminous efficiency ensure extraordinary light and colour effect.

Housing: made of oxidized extruded aluminium.

End cap: made of die-cast aluminium with polyester coating for exteriors.

Diffuser: glass prismatic

Regulations: Manufactured in accordance with standards EN60598 – CEI 34 –21. Degree of protection in accordance with standards EN60529.