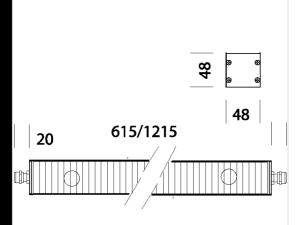

Luminous flux maintenance 70% 50000h (L70B50)

Photobiological safety class: exempt group EN62471.

Power supply to be purchased separately, code 92036 / 92038. Standard connection, max 3.6 m of Liset IP sessantacinque