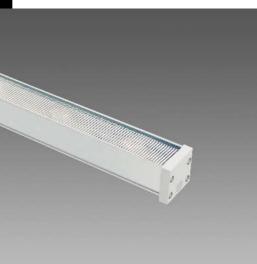

## Liset IP sessantacinque LED - Wallwasher

A basic design, small dimensions. Liset is a ground breaking fixture studied to make the best use of the LED technology. Its slean lines and liminous efficiency ensure extraordinary light and colour effect.

Housing: made of oxidized extruded aluminium.

End cap: made of die-cast aluminium with polyester coating for exteriors. Diffuser: glass prismatic

Regulations: Manufactured in accordance with standards EN60598 – CEI 34 –21. Degree of protection in accordance with standards EN60529. Supplied with Q4 LED lights, "neutral white", Power factor: >0,95