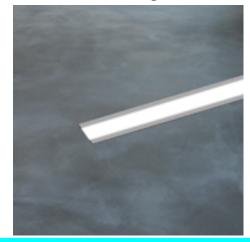

## Linea LED - carriageable

| Code        | Gear    | Colour    | Dimensions | lamp                      |
|-------------|---------|-----------|------------|---------------------------|
| 22014074-00 | CLD S+L | aluminium | 500x34x47  | LED 25x0.12W white-4000K  |
| 22014075-00 | CLD S+L | aluminium | 1000x34x47 | LED 50x0.12W white-4000K  |
| 22014076-00 | CLD S+L | aluminium | 1500x34x47 | LED 75x0.12W white-4000K  |
| 22014077-00 | CLD S+L | aluminium | 2000x34x47 | LED 100x0.12W white-4000K |

Housing (formwork): in extruded aluminium with edge for floor, wall and ceiling mounting. LED: signal light, in polycarbonate and acrylic material with UV treatment, 20 mm pitch.