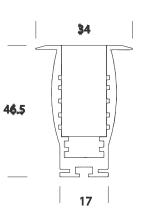

## Linea LED - carriageable

| Code        | Gear    | Colour    | Dimensions | lamp                      |
|-------------|---------|-----------|------------|---------------------------|
| 22014074-00 | CLD S+L | aluminium | 500x34x47  | LED 25x0.12W white-4000K  |
| 22014075-00 | CLD S+L | aluminium | 1000x34x47 | LED 50x0.12W white-4000K  |
| 22014076-00 | CLD S+L | aluminium | 1500x34x47 | LED 75x0.12W white-4000K  |
| 22014077-00 | CLD S+L | aluminium | 2000x34x47 | LED 100x0.12W white-4000K |

Housing (formwork): in extruded aluminium with edge for floor, wall and ceiling mounting. LED: signal light, in polycarbonate and acrylic material with UV treatment, 20 mm pitch.