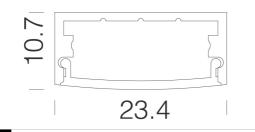

Download DXF 2D

- prod.dxf Montaggi - PROFILO A-B-C-D REV1.pdf

| Code        | Kg                                    | WTot | Colour |
|-------------|---------------------------------------|------|--------|
| 22012213-00 | 0,38                                  | 0 W  | OPAL   |
|             | · · · · · · · · · · · · · · · · · · · |      |        |