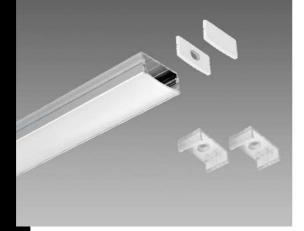

## D Profile

Range of profiles in extruded aluminium for the installation of Strip LED. Their easy installation and linear design ensure multiple applications with an architectonic effect. Housing: in extruded aluminium. Diffusor: opal. Accessories always included: end caps, connectors to ceiling and/or walls.