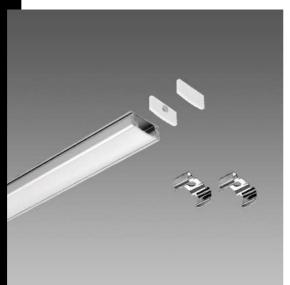

Range of profiles in extruded aluminium for the installation of Strip LED. Their easy installation and linear design ensure multiple applications with an architectonic effect. Housing: in extruded aluminium. Diffusor: opal. Accessories always included: end caps, connectors to ceiling and/or walls.