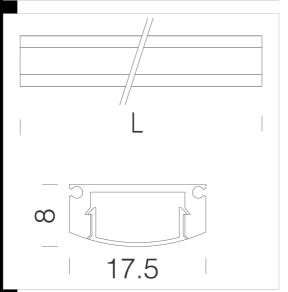

Range of profiles in extruded aluminium for the installation of Strip LED. Their easy installation and linear design ensure multiple applications with an architectonic effect. Housing: in extruded aluminium. Diffusor: opal. Accessories always included: end caps, connectors to ceiling and/or walls.