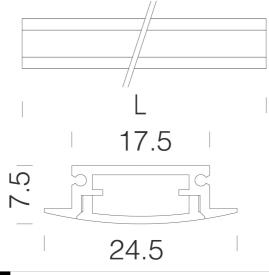

## B Profile - recessed

Range of profiles in extruded aluminium for the installation of Strip LED. Their easy installation and linear design ensure multiple applications with an architectonic effect. Housing: in extruded aluminium. Diffusor: opal. Accessories always included: end caps, connectors to ceiling and/or walls.