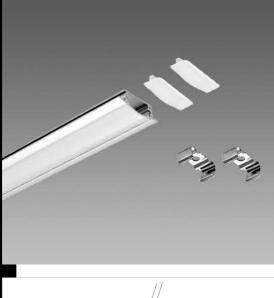

## B Profile - recessed

Range of profiles in extruded aluminium for the installation of Strip LED. Their easy installation and linear design ensure multiple applications with an architectonic effect. Housing: in extruded aluminium. Diffusor: opal. Accessories always included: end caps, connectors to ceiling and/or walls.