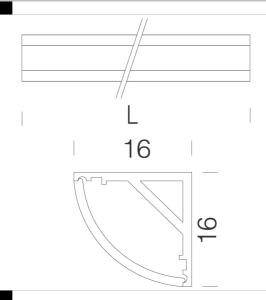

Range of profiles in extruded aluminium for the installation of Strip LED. Their easy installation and linear design ensure multiple applications with an architectonic effect. Housing: in extruded aluminium. Diffusor: opal. Accessories always included: end caps, connectors to ceiling and/or walls.