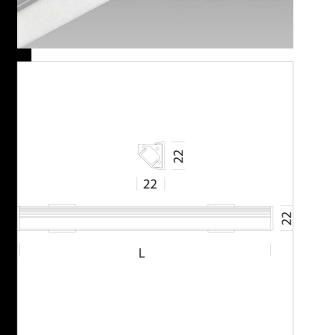

Download DXF 2D - profilo8.dxf

Range of profiles of different shapes used to house the LED strips, specifically designed to meet multiple lighting applications. Heat dissipation is guaranteed by the aluminium profiles, while the LED ensures maximum efficiency and lamp life; ideal for installation in false ceilings, floors, cupboards, glass cabinets and stairways. The profile can house all CRI 80-CRI 90 (IP20/IP65) adhocing LED strips featured in this casting of the catalogue (see following adhesive LED Strips featured in this section of the catalogue (see following page).
Profile with fastening clips (one clip every 500 mm), closing ends and opal PC