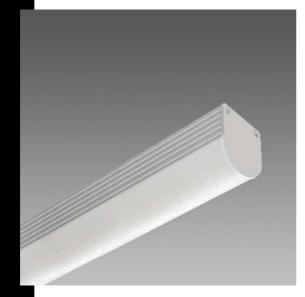

## Profile 7 - ceiling - LED Strip

Range of profiles of different shapes used to house the LED strips, specifically designed to meet multiple lighting applications. Heat dissipation is guaranteed by the aluminium profiles, while the LED ensures maximum efficiency and lamp life; ideal for installation in false ceilings, floors, cupboards, glass cabinets and stairways. The profile can house all CRI 80-CRI 90 (IP20/IP65) adhesive LED Strips foatured in this paction of the catalogue of the catalogue. adhesive LED Strips featured in this section of the catalogue (see following Profile with fastening clips (one clip every 500 mm), closing ends and opal PC