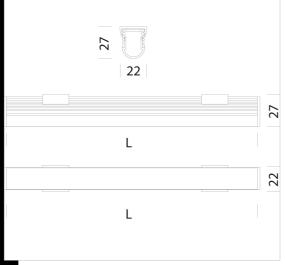

Download DXF 2D - profilo7.dxf

## Profile 7 - ceiling - LED Strip

Range of profiles of different shapes used to house the LED strips, specifically designed to meet multiple lighting applications. Heat dissipation is guaranteed by the aluminium profiles, while the LED ensures maximum efficiency and lamp life; ideal for installation in false ceilings, floors, cupboards, glass cabinets and stairways. The profile can house all CRI 80-CRI 90 (IP20/IP65) adhesive LED Strips foatured in this paction of the catalogue of the catalogue. adhesive LED Strips featured in this section of the catalogue (see following Profile with fastening clips (one clip every 500 mm), closing ends and opal PC