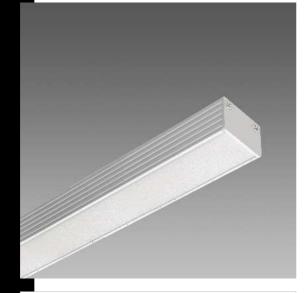

## Profile 6 - ceiling - LED Strip

Range of profiles of different shapes used to house the LED strips, specifically designed to meet multiple lighting applications. Heat dissipation is guaranteed by the aluminium profiles, while the LED ensures maximum efficiency and lamp life; ideal for installation in false ceilings, floors, cupboards, glass cabinets and stairways. The profile can house all CRI 80-CRI 90 (IP20/IP65) adhesive LED Strips foatured in this paction of the catalogue of the catalogue. adhesive LED Strips featured in this section of the catalogue (see following Profile with fastening clips (one clip every 500 mm), closing ends and opal PC

shield.

| Code        | Kg   | WTot | Colour   |
|-------------|------|------|----------|
| 22010577-00 | 0.63 | 0 W  | OXIDIZED |

The reported luminous flux is the flux emitted by the light source with a tolerance of ± 10% compared to the indicated value. The W tot column indicates the total wattage absorbed by the system without exceeding 10% of the indicated