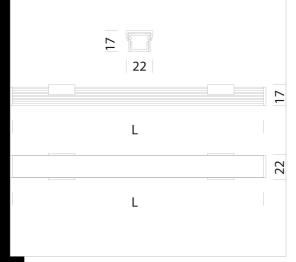

## Profile 6 - ceiling - LED Strip

Range of profiles of different shapes used to house the LED strips, specifically designed to meet multiple lighting applications. Heat dissipation is guaranteed by the aluminium profiles, while the LED ensures maximum efficiency and lamp life; ideal for installation in false ceilings, floors, cupboards, glass cabinets and stairways. The profile can house all CRI 80-CRI 90 (IP20/IP65) adhesive LED Strips foatured in this paction of the catalogue of the catalogue. adhesive LED Strips featured in this section of the catalogue (see following Profile with fastening clips (one clip every 500 mm), closing ends and opal PC

shield.

| Code        | Kg   | WTot | Colour   |
|-------------|------|------|----------|
| 22010577-00 | 0.63 | 0 W  | OXIDIZED |

The reported luminous flux is the flux emitted by the light source with a tolerance of ± 10% compared to the indicated value. The W tot column indicates the total wattage absorbed by the system without exceeding 10% of the indicated