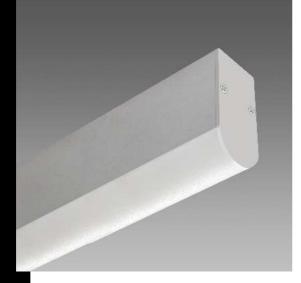

## Profile 5 - ceiling/suspension - LED Strip

Range of profiles of different shapes used to house the LED strips, specifically designed to meet multiple lighting applications. Heat dissipation is guaranteed by the aluminium profiles, while the LED ensures maximum efficiency and lamp life; ideal for installation in false ceilings, floors, cupboards, glass cabinets and stairways. The profile can house all CRI 80-CRI 90 (IP20/IP65) adhesive LED Strips featured in this section of the catalogue (see following Profile with fastening clips (one clip every 500 mm), closing ends and opal PC