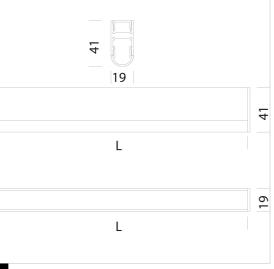

## Profile 5 - ceiling/suspension - LED Strip

Range of profiles of different shapes used to house the LED strips, specifically designed to meet multiple lighting applications. Heat dissipation is guaranteed by the aluminium profiles, while the LED ensures maximum efficiency and lamp life; ideal for installation in false ceilings, floors, cupboards, glass cabinets and stairways. The profile can house all CRI 80-CRI 90 (IP20/IP65) adhesive LED Strips featured in this section of the catalogue (see following Profile with fastening clips (one clip every 500 mm), closing ends and opal PC