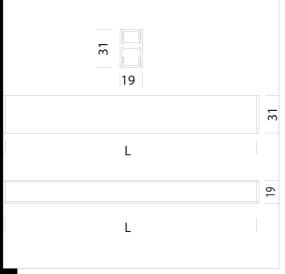

## Profile 4a - suspension dir./ind. light - LED Strip

Range of profiles of different shapes used to house the LED strips, specifically designed to meet multiple lighting applications. Heat dissipation is guaranteed by the aluminium profiles, while the LED ensures maximum efficiency and lamp life; ideal for installation in false ceilings, floors, cupboards, glass cabinets and stairways. The profile can house all CRI 80-CRI 90 (IP20/IP65) adhesive LED Strips featured in this section of the catalogue (see following Profile with fastening clips (one clip every 500 mm), closing ends and opal PC

shield.

| Code        | Kg   | WTot | Colour   |
|-------------|------|------|----------|
| 22010574-00 | 0.65 | 0 W  | OXIDIZED |

The reported luminous flux is the flux emitted by the light source with a tolerance of ± 10% compared to the indicated value. The W tot column indicates the total wattage absorbed by the system without exceeding 10% of the indicated