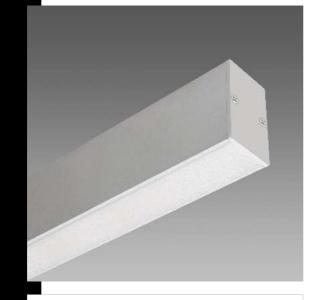

## Profile 4a - suspension dir./ind. light - LED Strip

Range of profiles of different shapes used to house the LED strips, specifically designed to meet multiple lighting applications. Heat dissipation is guaranteed by the aluminium profiles, while the LED ensures maximum efficiency and lamp life; ideal for installation in false ceilings, floors, cupboards, glass cabinets and stairways. The profile can house all CRI 80-CRI 90 (IP20/IP65) adhesive LED Strips featured in this section of the catalogue (see following Profile with fastening clips (one clip every 500 mm), closing ends and opal PC

shield.

| Code        | Kg   | WTot | Colour   |
|-------------|------|------|----------|
| 22010574-00 | 0.65 | 0 W  | OXIDIZED |

The reported luminous flux is the flux emitted by the light source with a tolerance of ± 10% compared to the indicated value. The W tot column indicates the total wattage absorbed by the system without exceeding 10% of the indicated