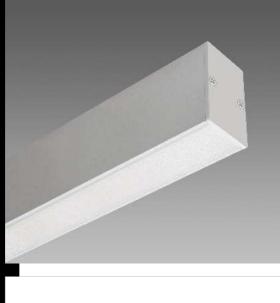

Download DXF 2D - profilo4.dxf

Profile 4 - ceiling/suspension - LED Strip

Range of profiles of different shapes used to house the LED strips, specifically designed to meet multiple lighting applications. Heat dissipation is guaranteed by the aluminium profiles, while the LED ensures maximum efficiency and lamp life; ideal for installation in false ceilings, floors, cupboards, glass cabinets and stairways. The profile can house all CRI 80-CRI 90 (IP20/IP65) adhesive LED Strips featured in this section of the catalogue (see following page).
Profile with fastening clips (one clip every 500 mm), closing ends and opal PC