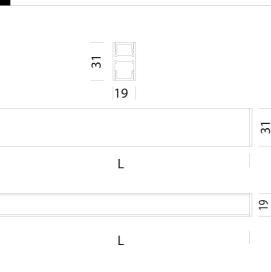

Download DXF 2D - profilo4.dxf

Profile 4 - ceiling/suspension - LED Strip

Range of profiles of different shapes used to house the LED strips, specifically designed to meet multiple lighting applications. Heat dissipation is guaranteed by the aluminium profiles, while the LED ensures maximum efficiency and lamp life; ideal for installation in false ceilings, floors, cupboards, glass cabinets and stairways. The profile can house all CRI 80-CRI 90 (IP20/IP65) adhesive LED Strips featured in this section of the catalogue (see following page).
Profile with fastening clips (one clip every 500 mm), closing ends and opal PC