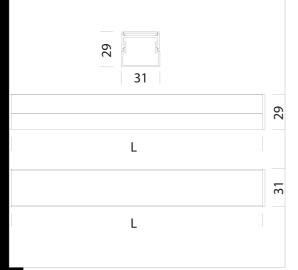

Download DXF 2D profilo2.dxf

## Profile 2 - ceiling/suspension - LED Strip

Range of profiles of different shapes used to house the LED strips, specifically designed to meet multiple lighting applications. Heat dissipation is guaranteed by the aluminium profiles, while the LED ensures maximum efficiency and lamp life; ideal for installation in false ceilings, floors, cupboards, glass cabinets and stairways. The profile can house all CRI 80-CRI 90 (IP20/IP65) adhesive LED Strips featured in this section of the catalogue (see following Profile with fastening clips (one clip every 500 mm), closing ends and opal PC