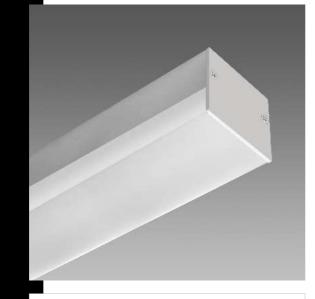

## Profile 2 - ceiling/suspension - LED Strip

Range of profiles of different shapes used to house the LED strips, specifically designed to meet multiple lighting applications. Heat dissipation is guaranteed by the aluminium profiles, while the LED ensures maximum efficiency and lamp life; ideal for installation in false ceilings, floors, cupboards, glass cabinets and stairways. The profile can house all CRI 80-CRI 90 (IP20/IP65) adhesive LED Strips featured in this section of the catalogue (see following Profile with fastening clips (one clip every 500 mm), closing ends and opal PC