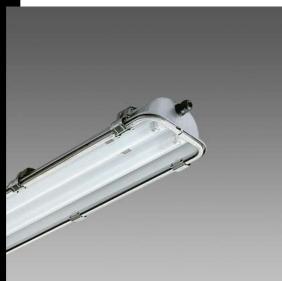

## 994 Forma - protection "nA" + "tc"

HOUSING: steel drawn in a single piece with high mechanical resistance; FRAME:steel with safety screws for protection against accidental opening; LATCHES: steel with safety screws for protection against accidental opening; REFLECTOR: In pre-painted steel, white, anti-yellowing.

PAINTING: In polyester powder, upon phosphate treatment, resistant to corrosive and saline environments.

DIFFUSER: 5mm thick tempered glass, resistant to impact and thermal shock; GASKETS: All the gaskets are retained and made of silicone rubber resistant to low and high temperatures;