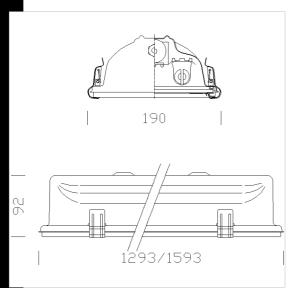

## Download

DXF 2D - d994.dxf

Montaggi forma\_cel\_atex.pdf





## 994 Forma - protection "nA" + "tc"

HOUSING: steel drawn in a single piece with high mechanical resistance; FRAME:steel with safety screws for protection against accidental opening; LATCHES: steel with safety screws for protection against accidental opening; REFLECTOR: In pre-painted steel, white, anti-yellowing.

PAINTING: In polyester powder, upon phosphate treatment, resistant to corrosive and saline environments.

DIFFUSER: 5mm thick tempered glass, resistant to impact and thermal shock; GASKETS: All the gaskets are retained and made of silicone rubber resistant to low and high temperatures;

CABLE GLAND: Impact resistant metal, for environments at risk of explosion according to CEI EN 50014 with working temperatures ranging between -30°C

ELECTRONIC BALLAST: cathode preheating, t