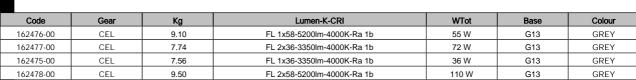

INTERNAL ELECTRIC GEAR: single-pole PVC cable with 0.5sqmm cross section, heat resistant at 90°C

POWER SUPPLY TERMINAL: Two poles + grounding with 2.5sqmm maximum lead cross section:

The reported luminous flux is the flux emitted by the light source with a tolerance of ± 10% compared to the indicated value. The W tot column indicates the total wattage absorbed by the system without exceeding 10% of the indicated