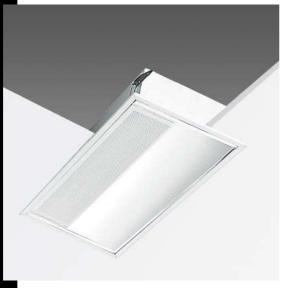

## IP20 ELL CLD CELL

## 807 Wallwasher LED

Housing: made of sheet steel. Reflector: low luminance anti-iridescence matt aluminium. Coating: housing and reflector acrylic anionic electrocoating, UV-stabilized. Equipment: supplied with 1.5m cable. Supplied without brackets: when not contact mounted, use brackets acc. 900. Luminous flux maintenance 80% 50.000h (L80B20) Photobiological safety class: exempt group.