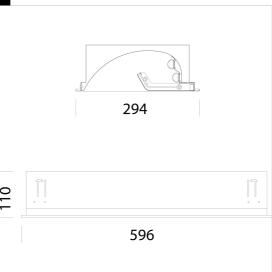

## IP20 ELL CLD CELL

## 807 Wallwasher LED

Housing: made of sheet steel. Reflector: low luminance anti-iridescence matt aluminium. Coating: housing and reflector acrylic anionic electrocoating, UV-stabilized. Equipment: supplied with 1.5m cable. Supplied without brackets: when not contact mounted, use brackets acc. 900. Luminous flux maintenance 80% 50.000h (L80B20) Photobiological safety class: exempt group.