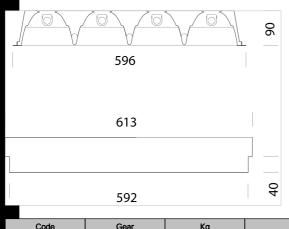

## 861 Comfortlight UGR<19

Housing: in galvanised steel sheet panels, pre-coated with polyester resin. Louvre: Dark light double parabolic louvres, lengthwise and crosswise in highgloss, plated aluminium, anti-glare and anti-iridescence, very low luminance 65° 99.85. Equipment: hinged door and quick clamping mechanism. Supplied with a protective film to prevent the fixtures from accumulating dirt and to keep the optics clear and ensure perfect performance. Mounting: Recessed for contact mounting on the cross T structure max. 38mm. UGR<19 - 80000h - L70B20

Regulations:Produced according to applicable EN60598-1 CEI 34-21 standards, degree of protection according to EN 60529 standards.

| Code      | Gear | Kg   | Lumen Output-K-CRI      | WTot | Colour |
|-----------|------|------|-------------------------|------|--------|
| 150459-00 | CLD  | 3,04 | LED-3990Im-4000K-CRI>80 | 37 W | WHITE  |