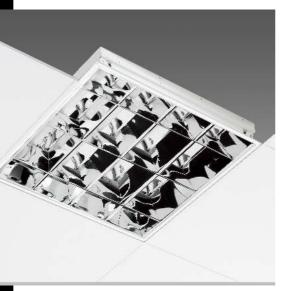

## 861 Comfortlight UGR<19

Housing: in galvanised steel sheet panels, pre-coated with polyester resin. Louvre: Dark light double parabolic louvres, lengthwise and crosswise in highgloss, plated aluminium, anti-glare and anti-iridescence, very low luminance 65° 99.85. Equipment: hinged door and quick clamping mechanism. Supplied with a protective film to prevent the fixtures from accumulating dirt and to keep the optics clear and ensure perfect performance. Mounting: Recessed for contact mounting on the cross T structure max. 38mm. UGR<19 - 80000h - L70B20