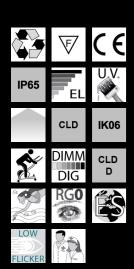

Luminous flux maintenance 80% 50000h (L80B20)

Photobiological safety class: exempt group

Power factor 0,95

| Code      | Gear  | Kg   | Lumen Output-K-CRI      | WTot | Colour |
|-----------|-------|------|-------------------------|------|--------|
| 150221-00 | CLD   | 6.48 | LED-3664lm-4000K-CRI 80 | 35 W | WHITE  |
| 150221-12 | CLD-D | 6.62 | LED-3664lm-4000K-CRI 80 | 35 W | WHITE  |

## Accessories

- 320 steel safety cord

The reported luminous flux is the flux emitted by the light source with a tolerance of  $\pm$  10% compared to the indicated value. The W tot column indicates the total wattage absorbed by the system without exceeding 10% of the indicated