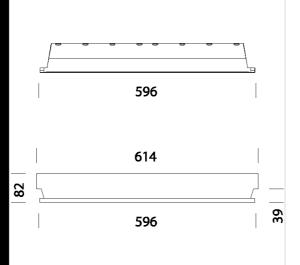

Housing: in sheet steel, contact mounting on the cross T structure.

Diffuser: in opal engineering plastic with high thermal transmittance.

Wiring: rapid wring connection, the fixture does not need to be opened.