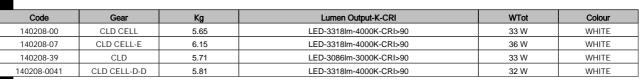

The reported luminous flux is the flux emitted by the light source with a tolerance of ± 10% compared to the indicated value. The W tot column indicates the total wattage absorbed by the system without exceeding 10% of the indicated