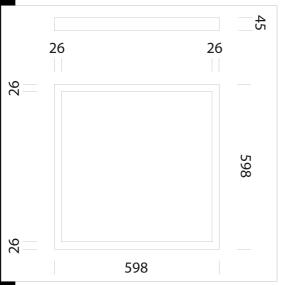

## Download

DXF 2D - 744s2.dxf

Montaggi - led panel 09-19.pdf - 740-744-840-842 EM 01-19.pdf