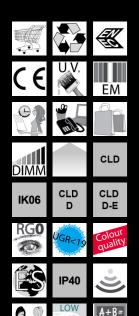

Housing and frame: housing in galvanised steel sheet, and frame in aluminium. Inner slab: in PMMA. Diffuser: in engineering plastic with high thermal transmittance.

UGR glare index: UGR<19 (in any situation). - EN 12464. Power factor 0.95 Luminous flux maintenance 80% 50.000h (L80B20). Photobiological safety class: Exempt group.