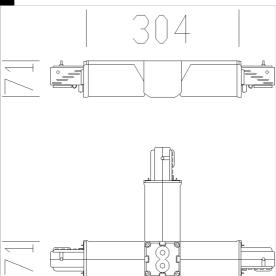

Download DXF 2D - 6117\_19.dxf

In nylon with phosphorous bronze contacts. For angle and electrical connections. Cables may enter directly at junction cubes through rubber grommets

| Code      | Kg   | WTot | Colour |
|-----------|------|------|--------|
| 132823-00 | 0.84 | 0 W  | WHITE  |