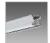

Download DXF 2D - 6117\_19.dxf

In nylon with phosphorous bronze contacts. For angle and electrical connections. Cables may enter directly at junction cubes through rubber grommets

| Code      | Kg   | WTot | Colour |
|-----------|------|------|--------|
| 132823-00 | 0.84 | 0 W  | WHITE  |