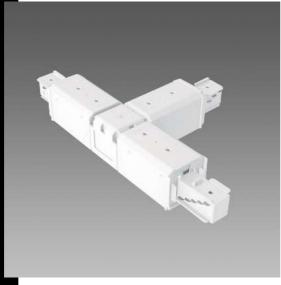

Download DXF 2D - 6117\_19.dxf

In nylon with phosphorous bronze contacts. For angle and electrical connections. Cables may enter directly at junction cubes through rubber grommets

| Code      | Kg   | WTot | Colour |
|-----------|------|------|--------|
| 132823-00 | 0.84 | 0 W  | WHITE  |