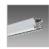

Download DXF 2D - 6117\_19.dxf

In nylon with phosphorous bronze contacts. For angle and electrical connections. Cables may enter directly at junction cubes through rubber grommets

| Code      | Kg   | WTot | Colour |
|-----------|------|------|--------|
| 132823-00 | 0.84 | 0 W  | WHITE  |