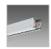

Download DXF 2D - 6117\_19.dxf

In nylon with phosphorous bronze contacts. For angle and electrical connections. Cables may enter directly at junction cubes through rubber grommets

| Code      | Kg   | WTot | Colour |
|-----------|------|------|--------|
| 132823-00 | 0.84 | 0 W  | WHITE  |